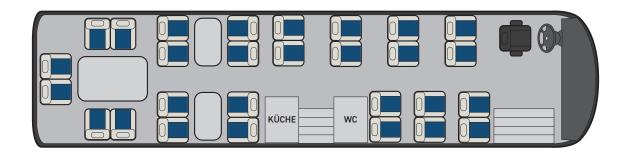

### Equipment

28 passenger seats seat for the tour guide

29 seats in total

- 1 Rear conference table for 6 passengers
- 2 vis-à-vis conference tables for 8 passengers Exclusive Softline leather upholstery

## **Technical Equipment**

- 230 Volt connection in each row
- $\bigcirc$  3 x 19 inch monitors for the guests
- Entertainment System
- Navigation System
- **Board Toilet**