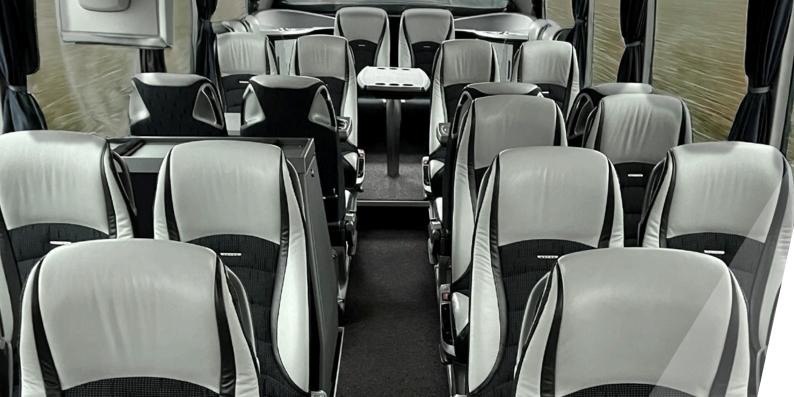

This exclusive conference vehicle offers you a rear conference area for 6 people and 2 conference tables for 8 people. 230 volt sockets in each row of seats and a small kitchen with coffee machine and refrigerator complete the equipment.

### Equipment

28 passenger seats seat for the tour guide

29 seats in total

- 1 Rear conference table for 6 passengers
- 2 vis-à-vis conference tables for 8 passengers Exclusive Softline leather upholstery