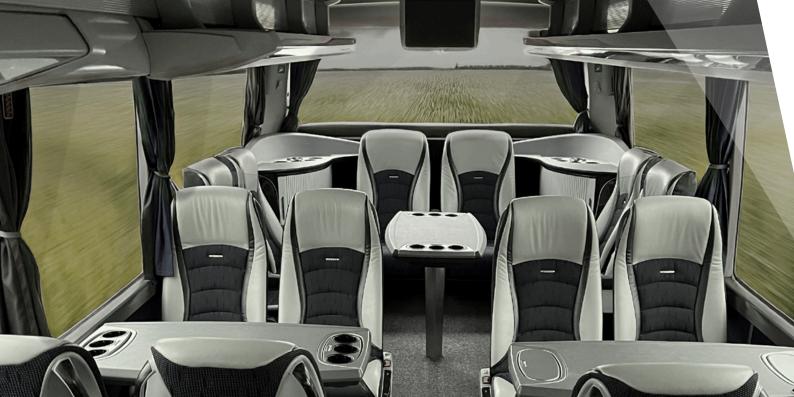

This exclusive conference vehicle offers you a rear conference area for 6 people and 2 conference tables for 8 people. 230 volt sockets in each row of seats and a small kitchen with coffee machine and refrigerator complete the equipment.

### Equipment

28 passenger seats seat for the tour guide

29 seats in total

- 1 Rear conference table for 6 passengers
- 2 vis-à-vis conference tables for 8 passengers Exclusive Softline leather upholstery